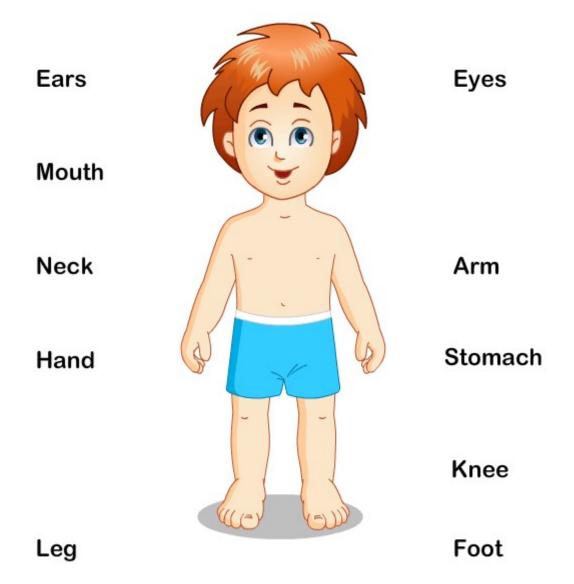

## **Activity 1:**

Draw a line from each word to the correct part of the body.

| Class: II (EVS)                  | Name:                                     |
|----------------------------------|-------------------------------------------|
| Term: 1 (April/May 2020) KV      | Date:                                     |
| Activity 2: Fill in the blanks.  |                                           |
| The three main parts of the bod  | dy are the head, the trunk and the limbs. |
| The head has the                 | Brain/Heart                               |
|                                  |                                           |
| The trunk has the                | Brain/Heart                               |
|                                  |                                           |
| The limbs have the and           | Brain/Arms/Heart/Legs                     |
|                                  |                                           |
|                                  |                                           |
|                                  |                                           |
|                                  |                                           |
| Activity 3: Draw yourself and la | abel three main parts of the body.        |
|                                  | •                                         |
|                                  |                                           |
|                                  |                                           |
|                                  |                                           |
|                                  |                                           |
|                                  |                                           |
|                                  |                                           |
|                                  |                                           |
|                                  |                                           |
|                                  |                                           |
|                                  |                                           |